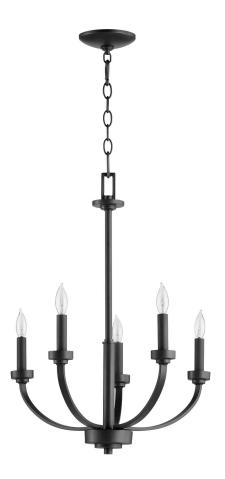

## Reyes 6160-5-69

Reyes 5 Light Black Traditional Chandelier

| Project:      |
|---------------|
| Location:     |
| Fixture Type: |
| Catalog #:    |

| DETAILS   |                 |
|-----------|-----------------|
| FINISH:   | Black           |
| MATERIAL: | Steel and Glass |
| LOCATION: | Damp Listed     |
|           |                 |

| DIMENSIONS |        |
|------------|--------|
| DIAMETER:  | 26.00" |
| HEIGHT:    | 24.50" |
|            |        |
|            |        |
|            |        |
|            |        |

| LIGHT SOURCE          |                      |
|-----------------------|----------------------|
| NUMBER OF SOCKETS:    | 5 Light              |
| SOCKET BASE:          | Candelabra Base Lamp |
| WATTAGE:              | 60 Watt              |
| CANDLE SLEEVE FINISH: | Black                |

| MOUNTING           |                     |
|--------------------|---------------------|
| MOUNTING LOCATION: | Ceiling Mounted     |
| CANOPY:            | H 1.00" x Dia 5.00" |
| CHAIN LENGTH:      | 8'                  |
| CHAIN FINISH:      | Textured Black      |
| CORD LENGTH:       | 10'                 |
| CORD COLOR:        | Black               |
|                    |                     |